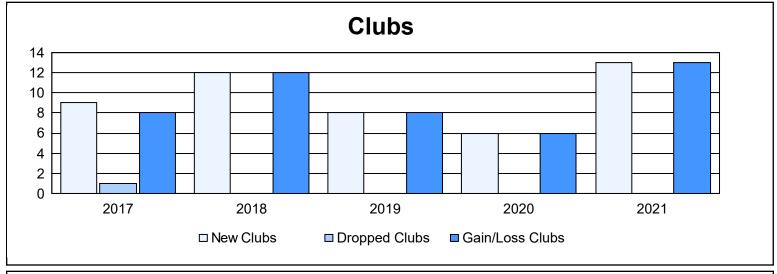

District 324 M As of June 2021 Cumulative

| Year      | New<br>Clubs | Dropped<br>Clubs | Gain/<br>Loss<br>Clubs | New<br>Members | Charter<br>Members | Reinstate<br>Members | Transfer<br>Members | Total<br>Member<br>Added | Total<br>Members<br>Dropped | Gain/<br>Loss<br>Members |
|-----------|--------------|------------------|------------------------|----------------|--------------------|----------------------|---------------------|--------------------------|-----------------------------|--------------------------|
| 2016-2017 | 9            | 1                | 8                      | 1,041          | 227                | 30                   | 26                  | 1,324                    | 1,713                       | -389                     |
| 2017-2018 | 12           | 0                | 12                     | 1,180          | 318                | 39                   | 24                  | 1,561                    | 919                         | 642                      |
| 2018-2019 | 8            | 0                | 8                      | 724            | 233                | 24                   | 19                  | 1,000                    | 1,341                       | -341                     |
| 2019-2020 | 6            | 0                | 6                      | 623            | 219                | 63                   | 20                  | 925                      | 989                         | -64                      |
| 2020-2021 | 13           | 0                | 13                     | 1,168          | 396                | 35                   | 25                  | 1,624                    | 1,169                       | 455                      |
| Average   | 10           | 0                | 9                      | 947            | 279                | 38                   | 23                  | 1,287                    | 1,226                       | 61                       |